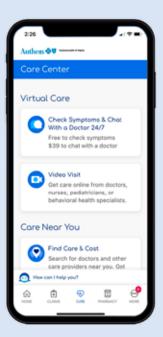

- LiveHealth Online Medical Use your smartphone, tablet or computer to see a board-certified doctor in minutes, any time, day or night. It's a fast, easy way to get care for common medical conditions like the flu, colds, allergies, pink eye, sinus infections, and more. You can also schedule wellness or Primary Care visits.
- LiveHealth Online Psychology Use your device to make an appointment to see a therapist or psychologist online.
- LiveHealth Online Psychiatry Unlike therapists who provide counseling support, psychiatrists can also provide medication management. Use your device to set up a visit online.
- LiveHealth Online EAP You can access your free EAP counseling sessions from your device. Contact your EAP at 1-855-223-9277 to learn more.
- **Lactation Support** If you're a new mom, use LiveHealth Online for online visits with a lactation consultant, counselor or registered dietitian.
- LiveHealth Online Healthy Sleep Access to virtual sleep specialists that can
  order at-home sleep evaluations, diagnose sleep disorders and design treatment
  plans to improve sleep and overall health.
- LiveHealth Online Healthy Back & Joints Program powered by Sword This
  effective and convenient digital physical therapy program addresses a broad range
  of musculoskeletal conditions by using smart digital sensors, a tablet and licensed
  physical therapists.

**FIND CARE** 

**MANAGE PRESCRIPTIONS** 

**VIEW YOUR ID CARDS** 

Sydney Health is offered through an arrangement with Carelon Digital Platforms, a separate company offering mobile application services on behalf of your health plan. ©2020-2022